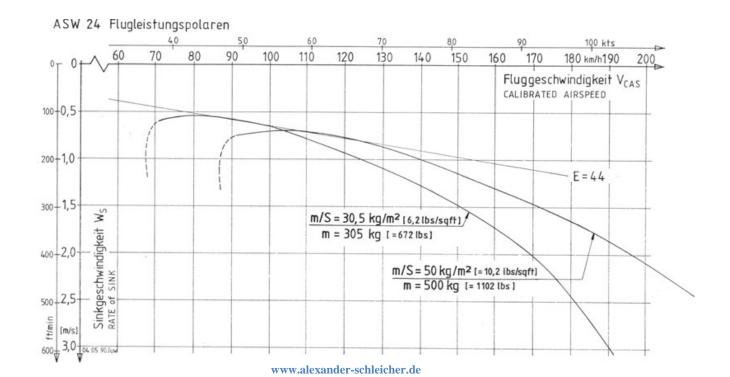

## ASW-24 Schleicher

**General Details** 

Manufacturer: Schleicher Plane Name: ASW-24

Classified as: Unclassified Country Of Origin: Germany Designer: Gerhard Waibel

No. of Seats

No. Built

L/DMax: 44 105 kph / 57 kt / 65 mph

MinSink: 0.58 m/s / 1.90 fps / 1.13 kt

| Specifications: |      |      |       |                 |     |         |     |                 |      |             |               |                  |     |
|-----------------|------|------|-------|-----------------|-----|---------|-----|-----------------|------|-------------|---------------|------------------|-----|
| Span            |      | Area |       | Empty<br>Weight |     | Payload |     | Gross<br>Weight |      | Wing Load   |               | Water<br>Ballast |     |
| m               | ft   | sq.m | sq.ft | kg              | lb. | kg      | lb. | kg              | lb.  | kg<br>/sq.m | lb.<br>/sq.ft | kg               | lb. |
| 15              | 49.2 | 10   | 107.6 | 230             | 507 | 270     | 595 | 500             | 1102 | 50          | 10.24         | 170              | 375 |